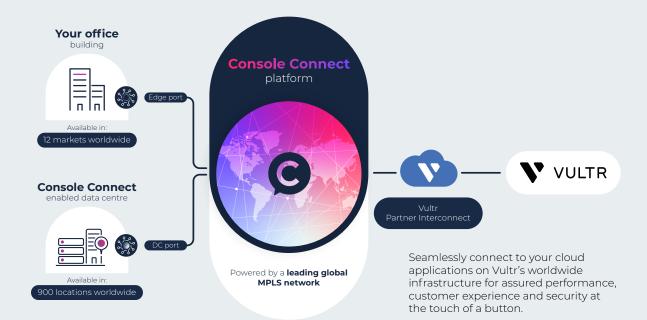

### Seamless, global reach

By combining Vultr's extensive global reach, with platforms in 32+ locations, combined with Console Connect's truly global automated network, available at office locations or 900+ data centers worldwide, clients can enjoy the best of both worlds – seamless connectivity and unparalleled reliability exactly where they need it.

#### **Global reach**

Vultr and Console Connect offer vast global compute and networking that brings together directly connected infrastructure no matter where it is located on the globe. Vultr's 32+ cloud data center locations, accessed from Console Connect's 900+ connected data centers or via an Edge Port at an office location, assures delivery of service where it is needed.